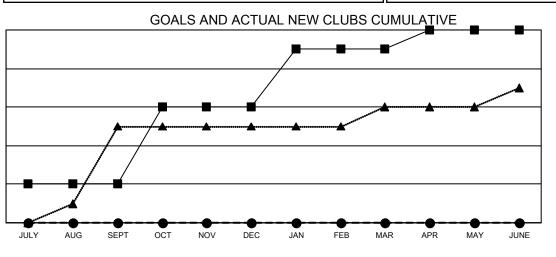

## GAT MONTHLY MEMBERSHIP PROGRESS REPORT

Multiple District 310

Results as of: 9/30/2020

LOCATION: THAILAND

| Clubs                 |               |           |               | Members               |                       |                         |                                                    |  |
|-----------------------|---------------|-----------|---------------|-----------------------|-----------------------|-------------------------|----------------------------------------------------|--|
| RESULTS FOR 2020-2021 |               |           |               | RESULTS FOR 2020-2021 |                       |                         |                                                    |  |
| QUARTER               | NEW CLUB GOAL | NEW CLUBS | DROPPED CLUBS | QUARTER MEMB          | ER GROWTH NET<br>GOAL | MEMBER GROWTH<br>ACTUAL | DROPPED<br>MEMBERS ACTUAL<br>(including transfers) |  |
| JULY/AUG/SEPT         | 2             | 0         | 2             | JULY/AUG/SEPT         | 230                   | 255                     | 115                                                |  |
| OCT/NOV/DEC           | 4             | 0         | 0             | OCT/NOV/DEC           | 240                   | 0                       | 0                                                  |  |
| JAN/FEB/MAR           | 3             | 0         | 0             | JAN/FEB/MAR           | 170                   | 0                       | 0                                                  |  |
| APR/MAY/JUNE          | 1             | 0         | 0             | APR/MAY/JUNE          | 120                   | 0                       | 0                                                  |  |

- CURRENT YEAR ACTUAL NEW CLUBS

- LAST YEAR ACTUAL NEW CLUBS

| DROPPED CLUBS: 2              |     | 74 CLUBS OF 293 ADDED 1 OR MORE | GENDER DISTRIBUTION        |                |     |
|-------------------------------|-----|---------------------------------|----------------------------|----------------|-----|
|                               |     | NEW MEMBERS                     | MALE                       | 3,940 (53.91%) |     |
|                               |     |                                 | FEMALE                     | 3,369 (46.09%) |     |
| DROPPED MEMBERS               |     |                                 |                            |                |     |
| DECEASED                      | 8   | CLICK HERE FOR CUMULATIVE       | TOTAL FAMILY UNIT MEMBERS  |                | 409 |
| CLUB CANCELLED 0<br>OTHER 107 |     | MEMBERSHIP DATA                 | FAMILY MEMBERS PAYING HALF |                |     |
|                               |     |                                 |                            |                | 221 |
| TOTAL                         | 115 |                                 | DOLO                       |                |     |
| MDD0101                       |     | -<br>                           | 2 1                        | Dama           |     |