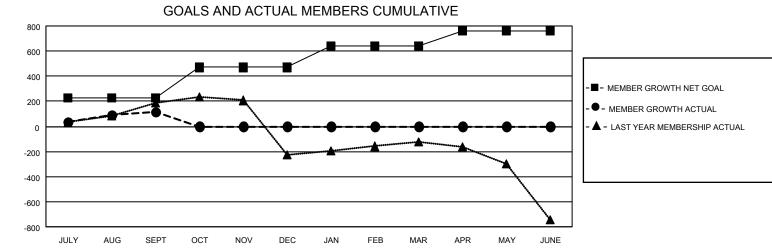

## GAT MONTHLY MEMBERSHIP PROGRESS REPORT

Multiple District 310

Results as of: 9/30/2020

LOCATION: THAILAND

| Clubs                 |               |           |               | Members               |                       |                         |                                                    |  |
|-----------------------|---------------|-----------|---------------|-----------------------|-----------------------|-------------------------|----------------------------------------------------|--|
| RESULTS FOR 2020-2021 |               |           |               | RESULTS FOR 2020-2021 |                       |                         |                                                    |  |
| QUARTER               | NEW CLUB GOAL | NEW CLUBS | DROPPED CLUBS | QUARTER MEMB          | ER GROWTH NET<br>GOAL | MEMBER GROWTH<br>ACTUAL | DROPPED<br>MEMBERS ACTUAL<br>(including transfers) |  |
| JULY/AUG/SEPT         | 2             | 0         | 2             | JULY/AUG/SEPT         | 230                   | 255                     | 115                                                |  |
| OCT/NOV/DEC           | 4             | 0         | 0             | OCT/NOV/DEC           | 240                   | 0                       | 0                                                  |  |
| JAN/FEB/MAR           | 3             | 0         | 0             | JAN/FEB/MAR           | 170                   | 0                       | 0                                                  |  |
| APR/MAY/JUNE          | 1             | 0         | 0             | APR/MAY/JUNE          | 120                   | 0                       | 0                                                  |  |

- CURRENT YEAR ACTUAL NEW CLUBS

- LAST YEAR ACTUAL NEW CLUBS

| DROPPED CLUBS: 2              |     | 74 CLUBS OF 293 ADDED 1 OR MORE | GENDER DISTRIBUTION        |                |     |
|-------------------------------|-----|---------------------------------|----------------------------|----------------|-----|
|                               |     | NEW MEMBERS                     | MALE                       | 3,940 (53.91%) |     |
|                               |     |                                 | FEMALE                     | 3,369 (46.09%) |     |
| DROPPED MEMBERS               |     |                                 |                            |                |     |
| DECEASED                      | 8   | CLICK HERE FOR CUMULATIVE       | TOTAL FAMILY UNIT MEMBERS  |                | 409 |
| CLUB CANCELLED 0<br>OTHER 107 |     | MEMBERSHIP DATA                 | FAMILY MEMBERS PAYING HALF |                |     |
|                               |     |                                 |                            |                | 221 |
| TOTAL                         | 115 |                                 | DOLO                       |                |     |
| MDD0101                       |     | -<br>                           | 2 1                        | Dama           |     |